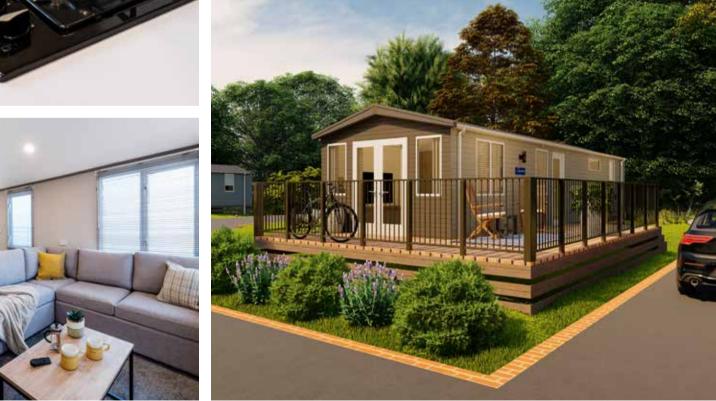

## Stonewood

Comfortable, charming and cosy, the Stonewood is a high-quality and affordable option to create holiday memories for years to come.

With a large kitchen/dining area, guests at the Stonewood can gather around the modern bench seating or whip up a feast in the kitchen. Contemporary open storage adds style and practicality to the bedrooms, and the easy to maintain bathroom comes complete with everything you need to enjoy holidaying your way in the Stonewood.

A wodeh traditional holiday home

### Stonewood