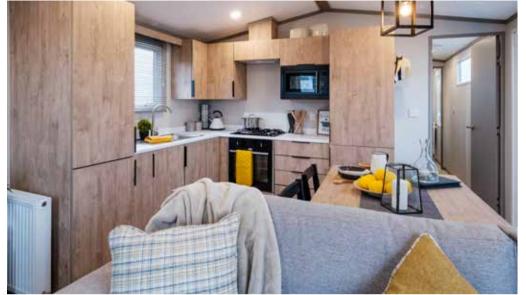

## Stonewood

Comfortable, charming and cosy, the Stonewood is a high-quality and affordable option to create holiday memories for years to come.

With a large kitchen/dining area, guests at the Stonewood can gather around the modern bench seating or whip up a feast in the kitchen. Contemporary open storage adds style and practicality to the bedrooms, and the easy to maintain bathroom comes complete with everything you need to enjoy holidaying your way in the Stonewood.

#### Key features:

- Available in a range of model sizes
- L-shaped sofa with plenty of storage
- Lots of natural light
- Neutral wood tones throughout

Scan to view full specification, or visit victoryleisurehomes.co.uk