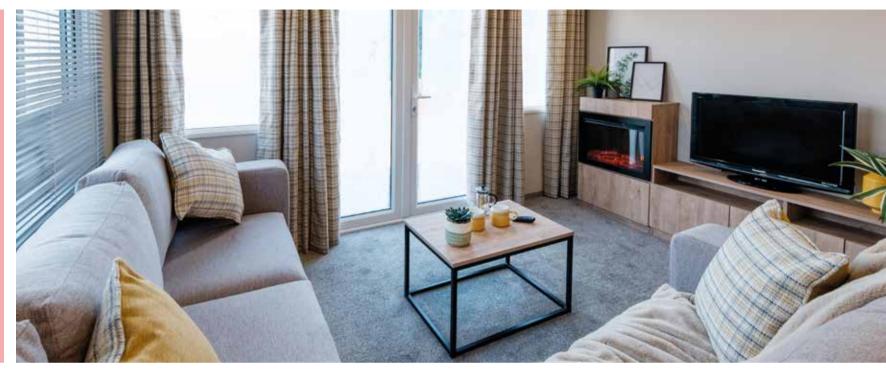

## Stonewood

Comfortable, charming and cosy, the Stonewood is a high-quality and affordable option to create holiday memories for years to come.

With a large kitchen/dining area, guests at the Stonewood can gather around the modern bench seating or whip up a feast in the kitchen. Contemporary open storage adds style and practicality to the bedrooms, and the easy to maintain bathroom comes complete with everything you need to enjoy holidaying your way in the Stonewood.

#### Key features:

- Available in a range of model sizes
- L-shaped sofa with plenty of storage
- Lots of natural light
- Neutral wood tones throughout

Scan to view full specification, or visit victoryleisurehomes.co.uk