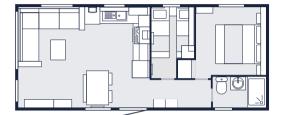

#### FLOOR PLANS

**1.** 29 ft x 12 ft 2 Bedrooms

**4.** 37 ft x 12 ft 2 Bedrooms

**2**. 35 ft x 12 ft 2 Bedrooms

**5.** 39 ft x 12 ft 2 Bedrooms

**3.** 36 ft x 12 ft 3 Bedrooms

**6.** 41 ft x 12 ft 3 Bedrooms