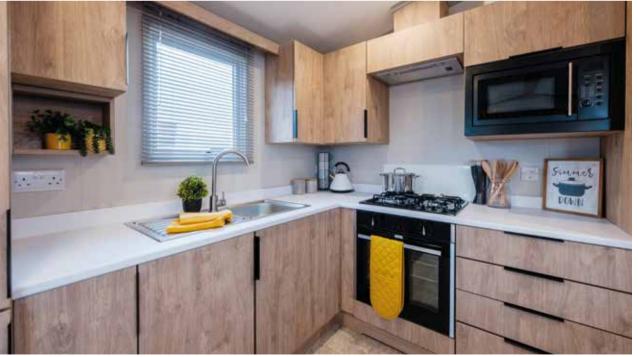

## Stonewood

Comfortable, charming and cosy, the Stonewood is a high-quality and affordable option to create holiday memories for years to come.

With a large kitchen/dining area, guests at the Stonewood can gather around the modern bench seating or whip up a feast in the kitchen. Contemporary open storage adds style and practicality to the bedrooms, and the easy to maintain bathroom comes complete with everything you need to enjoy holidaying your way in the Stonewood.