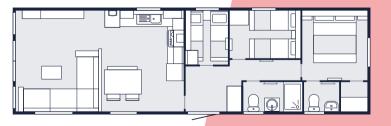

#### FLOOR PLANS

**1.** 29 ft x 12 ft 2 Bedrooms

**4.** 37 ft x 12 ft 2 Bedrooms

**2**. 35 ft x 12 ft 2 Bedrooms

**5.** 39 ft x 12 ft 2 Bedrooms

**3.** 36 ft x 12 ft 3 Bedrooms

**6.** 41 ft x 12 ft 3 Bedrooms