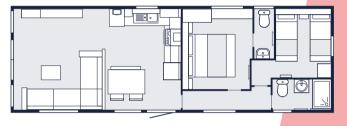

#### FLOOR PLANS

**1.** 29 ft x 12 ft 2 Bedrooms

**4.** 37 ft x 12 ft 2 Bedrooms

**2**. 35 ft x 12 ft 2 Bedrooms

**5.** 39 ft x 12 ft 2 Bedrooms

**3.** 36 ft x 12 ft 3 Bedrooms

**6.** 41 ft x 12 ft 3 Bedrooms