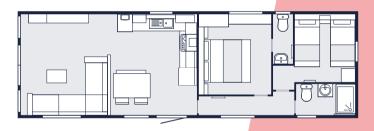

#### FLOOR PLANS

**1.** 29 ft x 12 ft 2 Bedrooms

**4.** 37 ft x 12 ft 2 Bedrooms

**2**. 35 ft x 12 ft 2 Bedrooms

**5.** 39 ft x 12 ft 2 Bedrooms

**3.** 36 ft x 12 ft 3 Bedrooms

**6.** 41 ft x 12 ft 3 Bedrooms