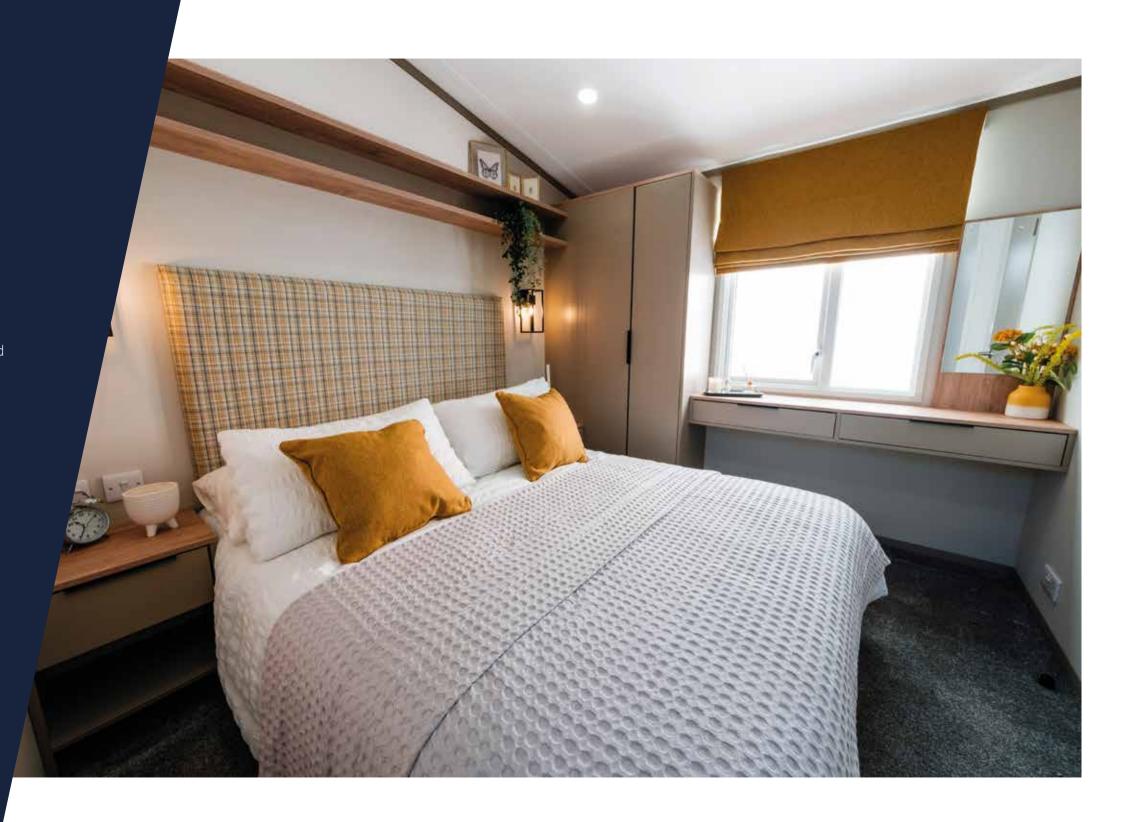

## Stonewood

Comfortable, charming and cosy, the Stonewood is a high-quality and affordable option to create holiday memories for years to come.

With a large kitchen/dining area, guests at the Stonewood can gather around the modern bench seating or whip up a feast in the kitchen. Contemporary open storage adds style and practicality to the bedrooms, and the easy to maintain bathroom comes complete with everything you need to enjoy holidaying your way in the Stonewood.

#### Key features:

- Available in a range of model sizes
- L-shaped sofa with plenty of storage
- Lots of natural light
- Neutral wood tones throughout

Scan to view full specification, or visit victoryleisurehomes.co.uk