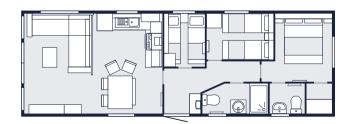

#### FLOOR PLANS

**1.** 29 ft x 12 ft 2 Bedrooms

**4.** 37 ft x 12 ft 2 Bedrooms

**2**. 35 ft x 12 ft 2 Bedrooms

**5.** 39 ft x 12 ft 2 Bedrooms

**3.** 36 ft x 12 ft 3 Bedrooms

**6.** 41 ft x 12 ft 3 Bedrooms