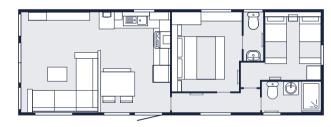

#### FLOOR PLANS

**1.** 29 ft x 12 ft 2 Bedrooms

**4.** 37 ft x 12 ft 2 Bedrooms

**2**. 35 ft x 12 ft 2 Bedrooms

**5.** 39 ft x 12 ft 2 Bedrooms

**3.** 36 ft x 12 ft 3 Bedrooms

**6.** 41 ft x 12 ft 3 Bedrooms