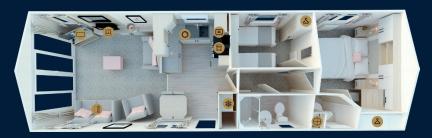

# Floor Plans

35 x 12 • 2 bedroom • sleeps 6

38 x 12 • 2 bedroom • sleeps 6

38 x 12 • 3 bedroom • sleeps 8

### Key