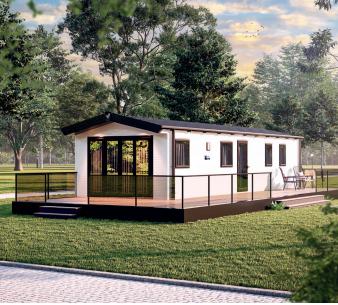

# The Manor

Combining a traditional layout with chic and modern touches, the Manor is packed full of fabulous features to make it a real home from home.

This beautiful home is light, bright, and spacious, providing the perfect setting for a relaxing break away with friends or family.

The Manor's double sliding patio doors bring light flooding into the lounge whilst the freestanding furniture allows you to easily adapt your living area to suit you and your view. Its distinctive grey cladding and graphite door and window frames give this home a truly unique and striking exterior appeal making you the envy of your neighbours.