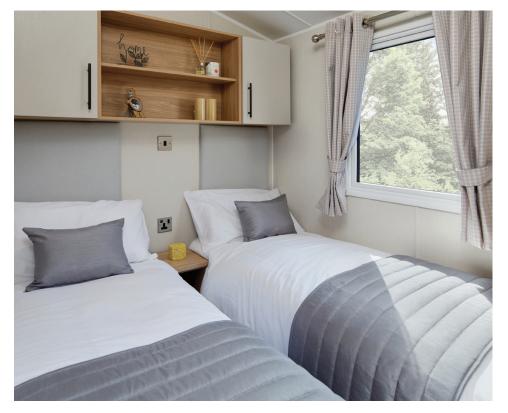

#### Twin bedroom(s)

- Single beds with headboards
- Bedside cabinet
- Wardrobe
- TV point