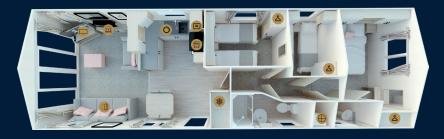

# Floor Plans

35 x 12 • 2 bedroom • sleeps 6

38 x 12 • 2 bedroom • sleeps 6

38 x 12 • 3 bedroom • sleeps 8

### Key