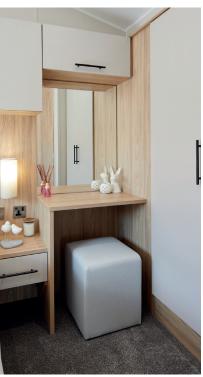

#### Main bedroom

- King-size bed with upholstered headboard and lift-up storage system (double bed in 38 x 12 three bed model)
- Wardrobe
- · Bedside cabinets with wall lights
- Mirrored dressing area with cube stool
- TV point
- Ensuite WC