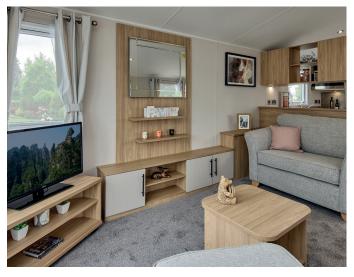

#### Lounge

- Freestanding sofa with fold-out sofa bed
- Freestanding snug seat
- Freestanding armchair (38 x 12 two bed model only)
- Scatter cushions
- Footstool
- · Coffee table
- · Media unit with TV point
- · Mirror and wall art