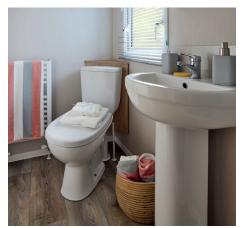

#### Family shower room

- Shower enclosure with thermostatically controlled shower
- Dual flush WC
- Wash basin