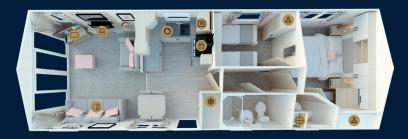

# Floor Plans

35 x 12 • 2 bedroom • sleeps 6

38 x 12 • 2 bedroom • sleeps 6

38 x 12 • 3 bedroom • sleeps 8

### Key