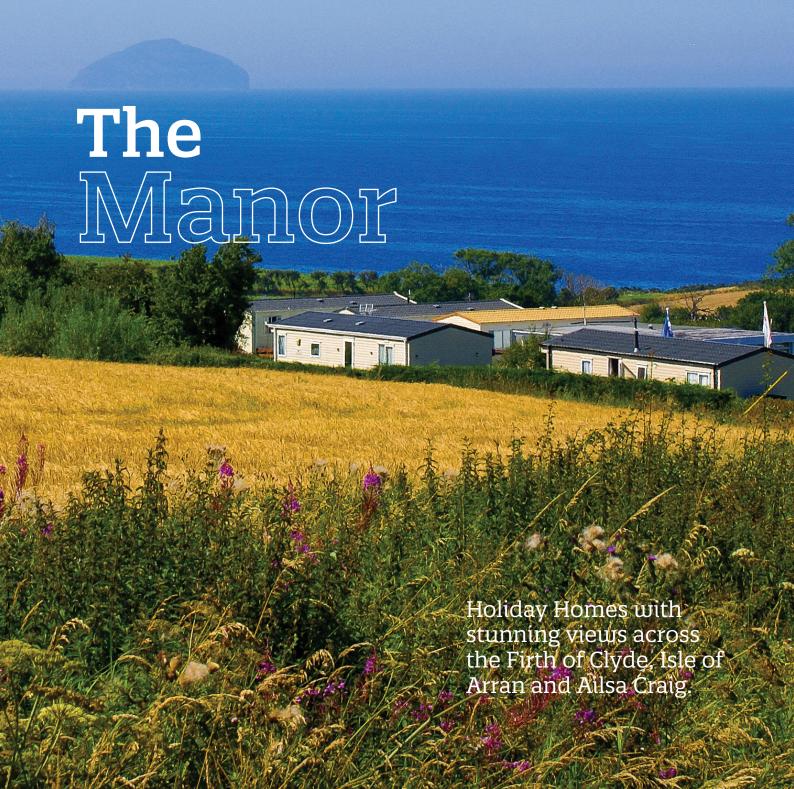

# Enjoy luxury holiday home ownership at Culzean Bay and Croyburnfoot

# The Manor

Combining a traditional layout with chic and modern touches, the Manor is packed full of fabulous features to make it a real home from home.

This beautiful home is light, bright, and spacious, providing the perfect setting for a relaxing break away with friends or family.

The Manor's double sliding patio doors bring light flooding into the lounge whilst the freestanding furniture allows you to easily adapt your living area to suit you and your view. Its distinctive grey cladding and graphite door and window frames give this home a truly unique and striking exterior appeal making you the envy of your neighbours.