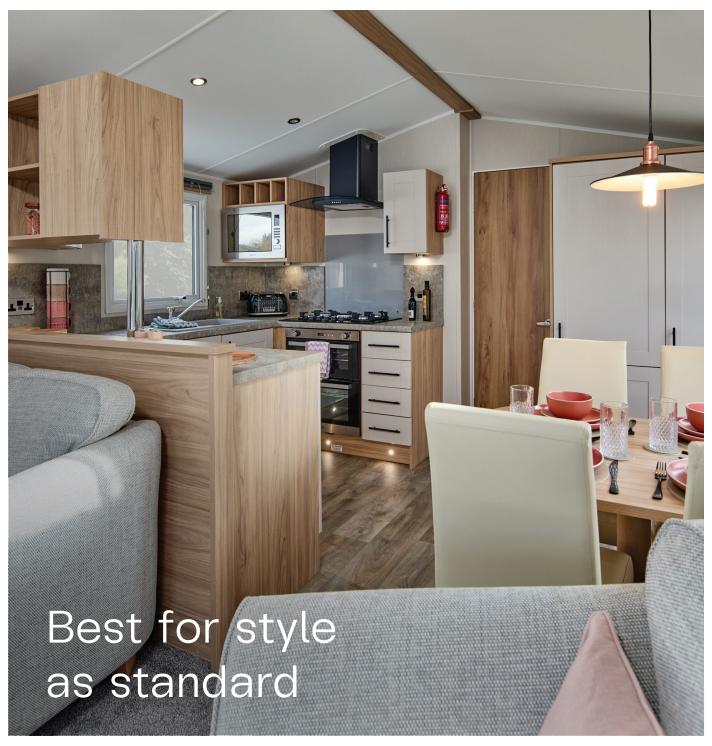

Style comes as standard with the Manor. The sleek Shaker kitchen makes clever use of the space whilst the master bedroom has a boutique hotel feel. It's the perfect retreat after a fun-filled day out.

#### Kitchen

- Shaker style kitchen
- Integrated microwave
- · Integrated fridge-freezer
- Gas oven/grill with hob and glass splashback
- · Feature extractor fan
- · Under cabinet plinth lighting