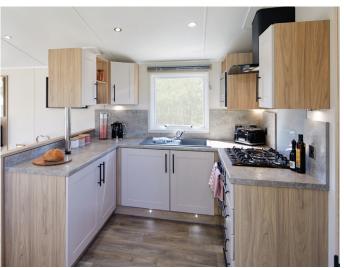

#### Kitchen

- Shaker style kitchen
- Integrated microwave
- · Integrated fridge-freezer
- Gas oven/grill with hob and glass splashback
- · Feature extractor fan
- · Under cabinet plinth lighting