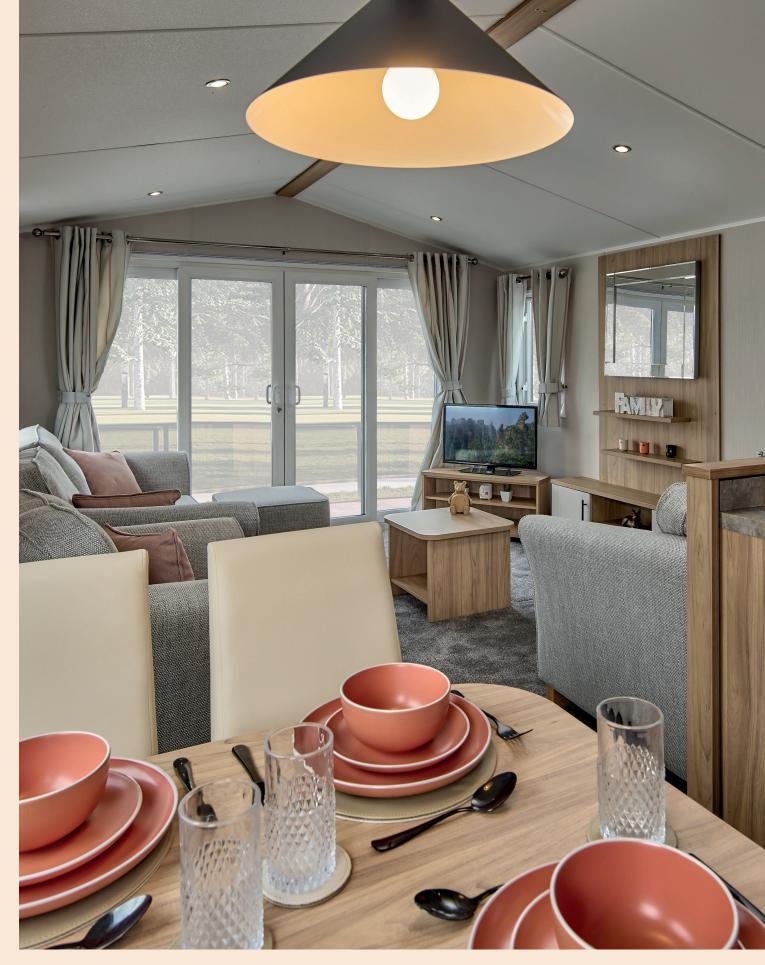

The Manor's double sliding patio doors bring light flooding into the lounge whilst the freestanding furniture allows you to easily adapt your living area to suit you and your view. Its distinctive grey cladding and graphite door and window frames give this home a truly unique and striking exterior appeal making you the envy of your neighbours.

Style comes as standard with the Manor. The sleek Shaker kitchen makes clever use of the space whilst the master bedroom has a boutique hotel feel. It's the perfect retreat after a fun-filled day out.

#### Lounge

- Freestanding sofa with fold-out sofa bed
- Freestanding snug seat
- Freestanding armchair (38 x 12 two bed model only)
- Scatter cushions
- Footstool
- · Coffee table
- · Media unit with TV point
- · Mirror and wall art

#### Dining area

- Freestanding dining table with chairs
- Upholstered dining stools (three bedroom model only)

#### Kitchen

- Shaker style kitchen
- Integrated microwave
- · Integrated fridge-freezer
- Gas oven/grill with hob and glass splashback
- · Feature extractor fan
- · Under cabinet plinth lighting