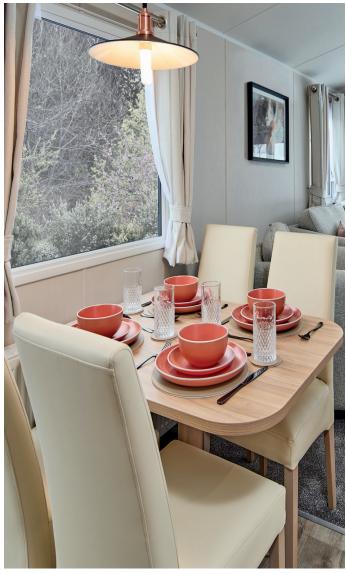

#### Dining area

- Freestanding dining table with chairs
- Upholstered dining stools (three bedroom model only)