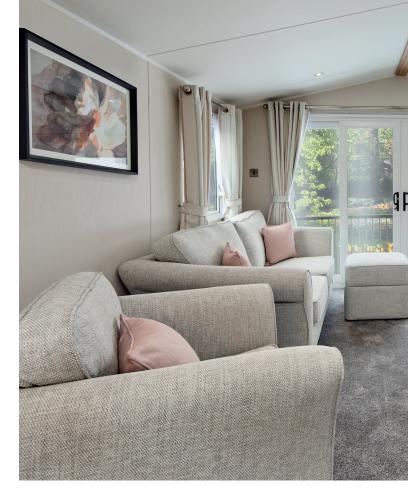

The Manor's double sliding patio doors bring light flooding into the lounge whilst the freestanding furniture allows you to easily adapt your living area to suit you and your view. Its distinctive grey cladding and graphite door and window frames give this home a truly unique and striking exterior appeal making you the envy of your neighbours.

#### Lounge

- Freestanding sofa with fold-out sofa bed
- Freestanding snug seat
- Freestanding armchair (38 x 12 two bed model only)
- Scatter cushions
- Footstool
- · Coffee table
- · Media unit with TV point
- · Mirror and wall art