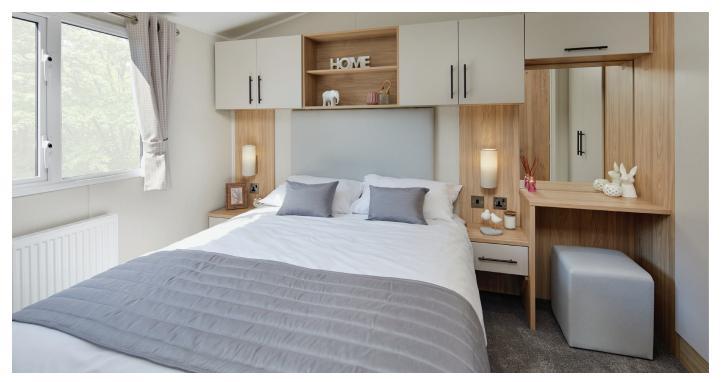

Style comes as standard with the Manor. The sleek Shaker kitchen makes clever use of the space whilst the master bedroom has a boutique hotel feel. It's the perfect retreat after a fun-filled day out.

#### Main bedroom

- King-size bed with upholstered headboard and lift-up storage system (double bed in 38 x 12 three bed model)
- Wardrobe
- · Bedside cabinets with wall lights
- Mirrored dressing area with cube stool
- TV point
- Ensuite WC